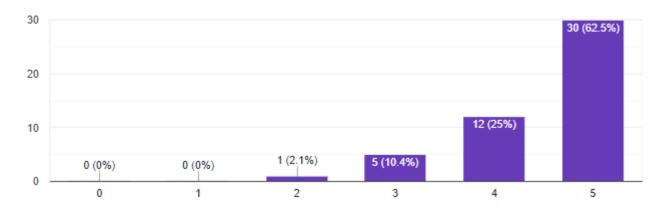

# The workshop was well organized

This content was organized and easy to follow