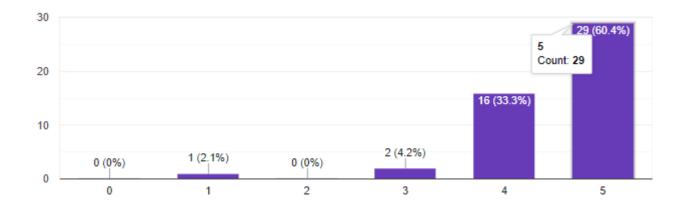

# The workshop was well organized

This content was organized and easy to follow