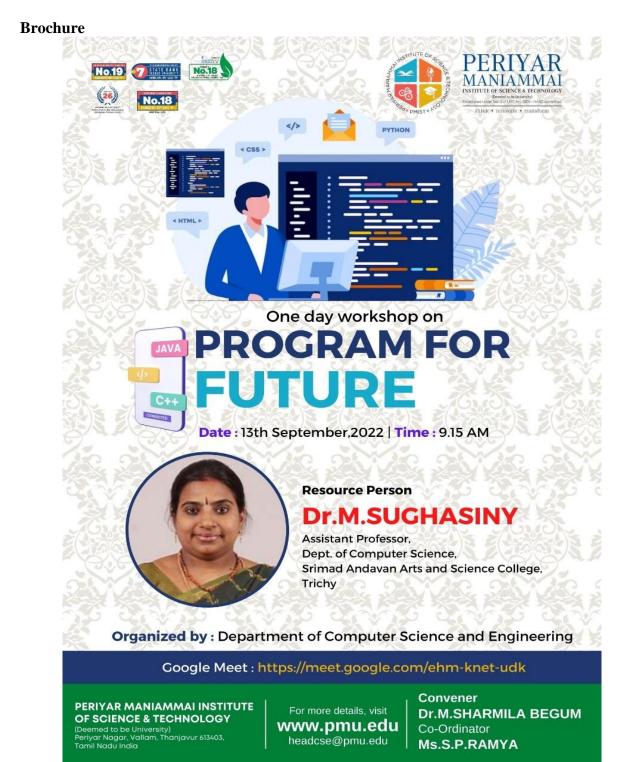

# **PROGRAM YOUR FUTURE**

Date: 13.9.2022

**Time:** 9.15 PM – 4.15 PM

Venue: Google Meet

| Sl.No. | Contents                                                | Page No. |
|--------|---------------------------------------------------------|----------|
| 1.     | Objective of the programme                              | 3        |
| 2.     | Brochure                                                | 3        |
| 3.     | Copy of the mail communication with the resource person | 4        |
| 4.     | Programme schedule                                      | 5        |
| 5.     | Attendance                                              | 6        |
| б.     | Registered Participants – with male female count        | 7        |
| 7.     | Report                                                  | 8        |
| 8.     | Geotagged Photo/ Online screen shots                    | 9        |
| 9.     | Feedback form –sample                                   | 10       |
| 10.    | Cumulative Feedback forms submitted by the participants | 12       |
| 11.    | Outcome of the Programme                                | 14       |

## **CSI Sponsored One Day Workshop**

On

"Program Your Future"

#### 13.9.22