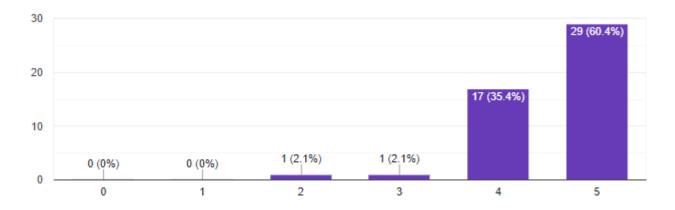

# **Consolidated Feedback Form**

The objectives of the workshop were clearly defined