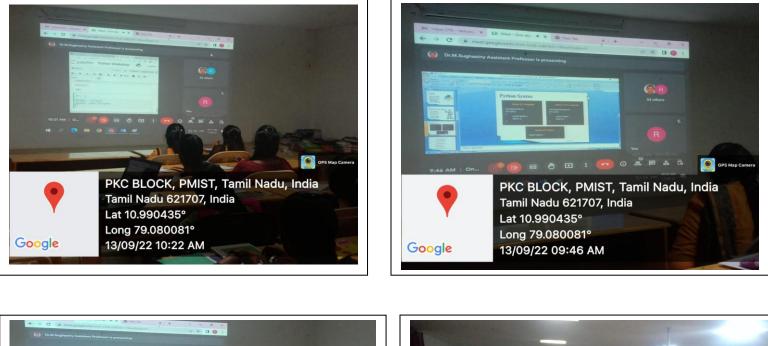

**Geotagged Photo** 

CSI Sponsored One day Workshop on "Program your Future" on 13.9.22

CSI Sponsored One day Workshop on "Program your Future" on 13.9.22